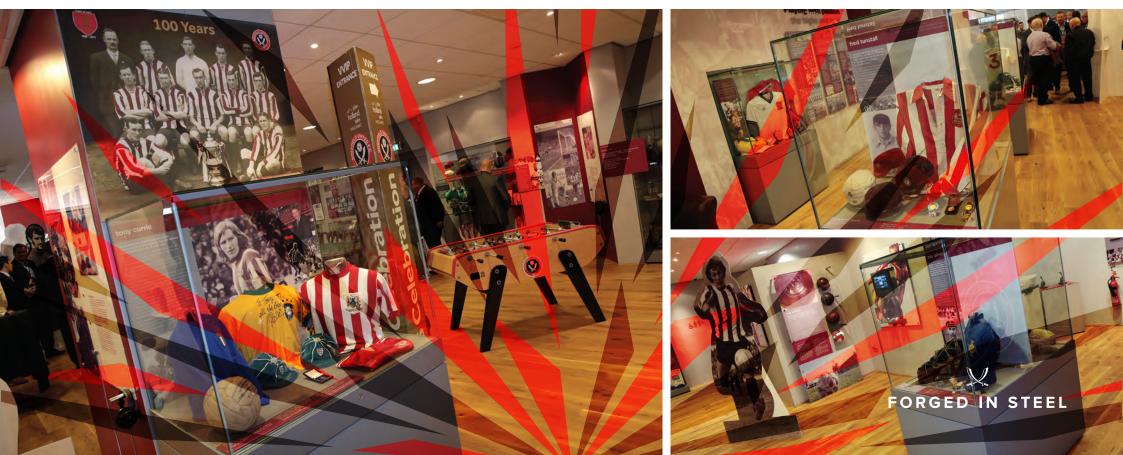

## **FORGED IN HISTORY**

Bramall Lane is home to one of the few dedicated museums in the English game, housed in one of the oldest professional football stadiums in the world. It boasts caps, shirts, medals and trophies from the great names that have graced the famous red and white stripes down the years - fascinating for all and you don't have to be a Blade!

The Museum is open for visitors at 1.30pm on a Saturday game and costs just £3 for adults and £2 for concessions. No advance booking is needed, simply pay on entry.

We also offer match day tours which include "Legends of the Lane" and a behind the scenes view of the stadium guided by Club Historian John Garrett.