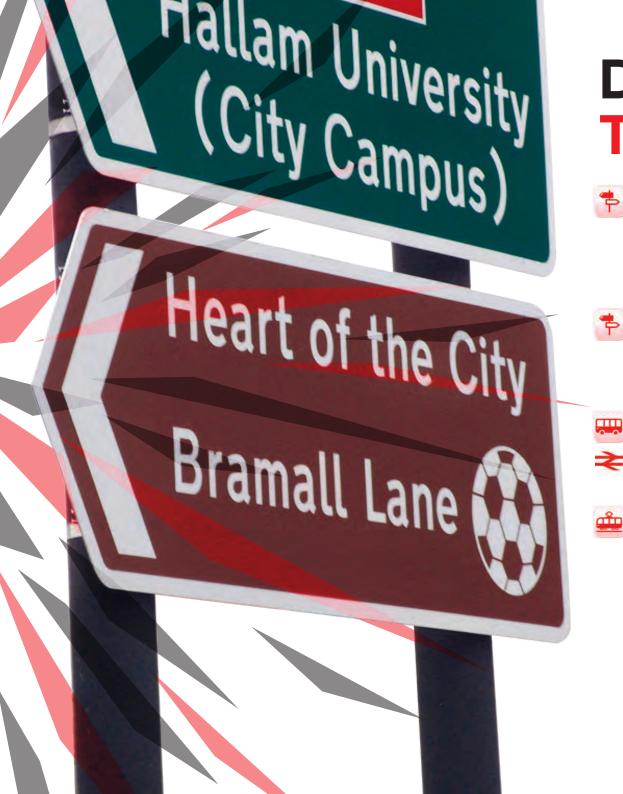

## DIRECTIONS TO THE STADIUM

#### From the North / South / East:

- Exit the M1 at Junction 33 following signs to Sheffield (A57) and continue along the Sheffield parkway until you reach the Park Square Roundabout
- Take the third exit and follow signs for Bramall Lane

#### From the West:

- Take the A57 into Sheffield and take the fourth exit at round about into Upper Hanover Street
- At the next roundabout take the third exit Bramall Lane

#### By Bus / Rail:

 The ground is just a few minutes walk from Sheffield Railway station and approximately 15 minutes walk from the city centre Bus Station.

#### By Tram:

- The ground is approximately a 10 minute walk from Granville Road (Sheffield College) Tram Stop
- This stop is served by the Blue and Purple routes from the city centre bound for Halfway and Herdings Park

For up to date information on all bus, tram, train times and fares please visit www.travelsouthyorkshire.com