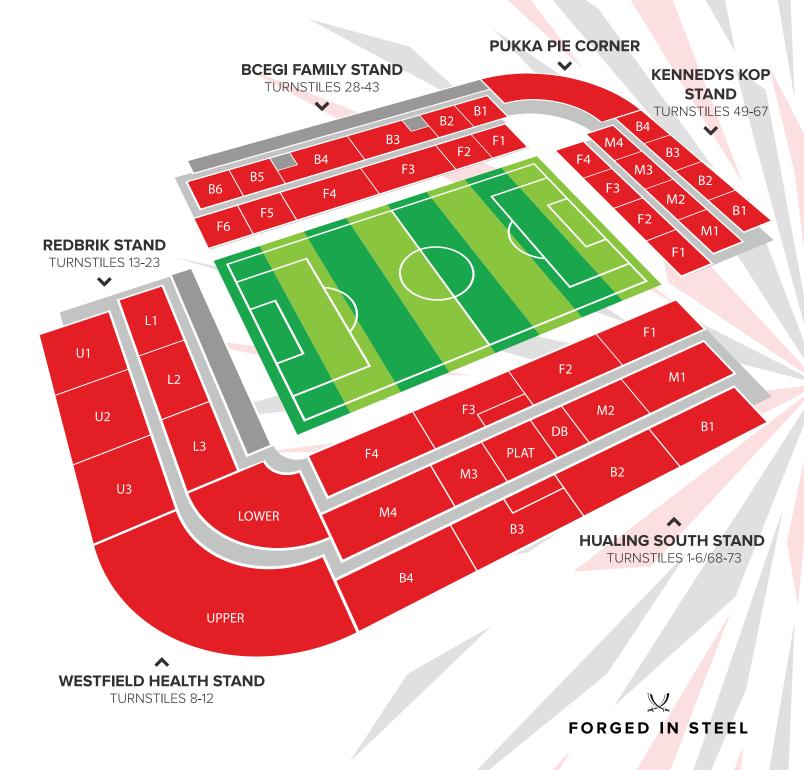

#### BRAMALL LANE STADIUM

Bramall Lane has a capacity of 32,609.

Visiting supporters are normally located in the Redbrik Bramall Lane Stand. Visiting clubs will be given an allocation of tickets in advance to sell to their supporters. If you are a visiting fan attending a game at Bramall Lane please contact your club for ticket details.

The BCEGI, John Street Stand is our designated Family Enclosure. Adults purchasing tickets in this area must be accompanied by children.

Full details of our disabled ticketing information can be found at www.sufc.co.uk/fans/disabledfacilities

For a home match turnstiles open approximately 90 minutes before the game. Bramall Lane has an access control system which operates barcoded tickets and electronic season cards. There are no cash turnstiles in operation at Bramall Lane.