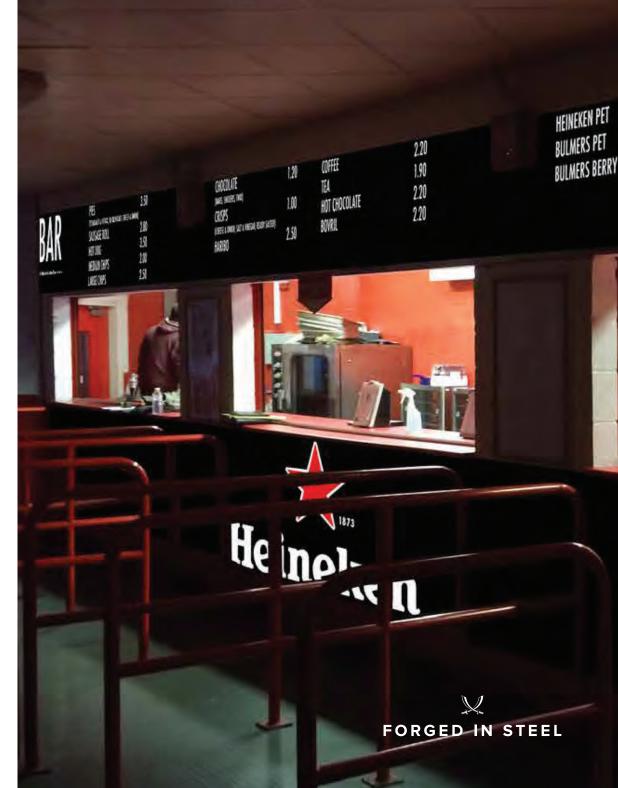

### FOOD AND DRINK

Our concourse kiosks have a wide variety of food and beverages on offer to both home and away supporters throughout the match.

Our hot food includes Pukka Pies, burgers, chips, sausage rolls and pulled pork sandwiches. Cold snacks are also available such as crisps, chocolate bars and sweets.

A full range of hot drinks, soft drinks and alcoholic beverages are also on offer in each area of the stadium.